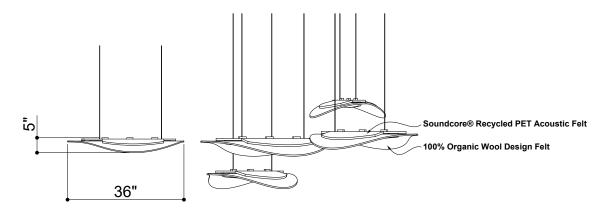

#### INTRODUCTION

The Plantscape Soft Leaf collection is a completely customizable art installation for your space. It features an array of larger than life leaves which are to be mounted either to a wall or ceiling. They can priovide shade as well as noise reduction while also bringing a sense of life to any space. Let Soft Leaf transform your space into a light and airy hub for human connection.













### EXPERIENCE AIRINESS

Feel the leaves falling around you without making a sound. They dance through the sky as they are alive. Follow their path and notice its curves. Feel transformed into an object just as light and float alongside them.



PERSPECTIVE VIEW







1 ELEVATION 1



#### **GREENERY CONFIGURATIONS**







#### THERMALEAF® FOLIAGE SYSTEMS

We offer foliage systems for every project and environment type, ranging from live plants to preserved options, to long-lasting replica greenery. Interior vegetation must pass strict fire codes, and ThermaLeaf® greenery ensures fire code compliance as the safest commercially available foliage - that means complete design flexibility with guaranteed feasibility.



#### REPLICA GREENERY

Replica greenery is the most versatile indoor foliage system, with a massive variety of plant types that can be mixed and matched regardless of atmospheric conditions.







#### PRESERVED GREENERY

Preserved greenery maintains the appearance of live plants with less ongoing maintenance. While not every plant can b