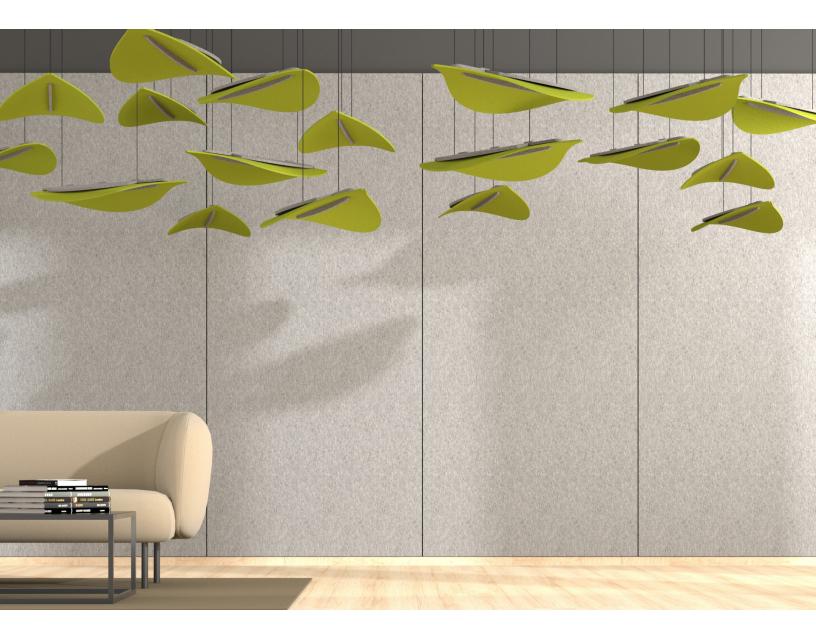

#### INTRODUCTION

The Plantscape Soft Leaf collection is a completely customizable art installation for your space. It features an array of larger than life leaves which are to be mounted either to a wall or ceiling. They can priovide shade as well as noise reduction while also bringing a sense of life to any space. Let Soft Leaf transform your space into a light and airy hub for human connection.

### EXPERIENCE AIRINESS

Feel the leaves falling around you without making a sound. They dance through the sky as they are alive. Follow their path and notice its curves. Feel transformed into an object just as light and float alongside them.