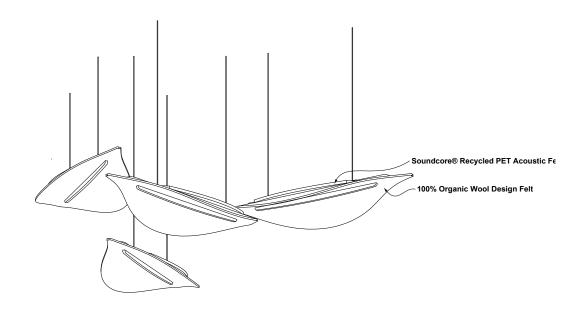

#### INTRODUCTION

The Plantscape Soft Leaf collection is a completely customizable art installation for your space. It features an array of larger than life leaves which are to be mounted either to a wall or ceiling. They can priovide shade as well as noise reduction while also bringing a sense of life to any space. Let Soft Leaf transform your space into a light and airy hub for human connection.













### EXPERIENCE AIRINESS

Feel the leaves falling around you without making a sound. They dance through the sky as they are alive. Follow their path and notice its curves. Feel transformed into an object just as light and float alongside them.



PERSPECTIVE VIEW







1 ELEVATION 1



#### **GREENERY CONFIGURATIONS**







#### THERMALEAF® FOLIAGE SYSTEMS

We offer foliage systems for every project and environment type, ranging from live plants to preserved options, to long-lasting replica greenery. Interior vegetation must pass strict fire codes, and ThermaLeaf® greenery ensures fire code compliance as the safest commercially available foliage - that means complete design flexibility with guaranteed feasibility.



#### REPLICA GREENERY

Replica greenery is the most versatile indoor foliage system, with a massive variety of plant types that can be mixed and matched regardless of atmospheric conditions.







#### PRESERVED GREENERY

Preserved greenery maintains the appearance of live plants with less ongoing maintenance. While not every plant c