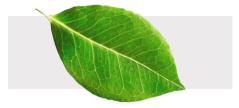

#### INTRODUCTION

The Plantscape Soft Leaf collection is a completely customizable art installation for your space. It features an array of larger than life leaves which are to be mounted either to a wall or ceiling. They can priovide shade as well as noise reduction while also bringing a sense of life to any space. Let Soft Leaf transform your space into a light and airy hub for human connection.

### EXPERIENCE AIRINESS

Feel the leaves falling around you without making a sound. They dance through the sky as they are alive. Follow their path and notice its curves. Feel transformed into an object just as light and float alongside them.