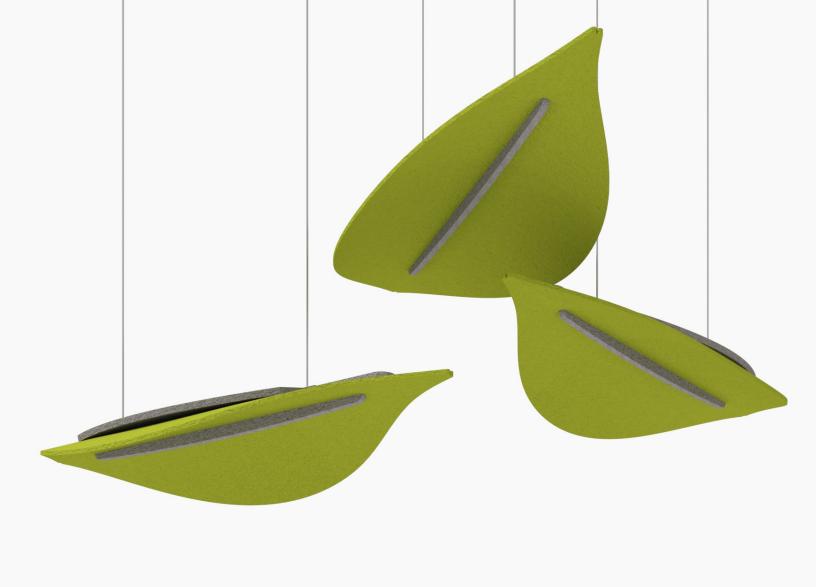

#### INTRODUCTION

The Plantscape Soft Leaf collection is a completely customizable art installation for your space. It features an array of larger than life leaves which are to be mounted either to a wall or ceiling. They can priovide shade as well as noise reduction while also bringing a sense of life to any space. Let Soft Leaf transform your space into a light and airy hub for human connection.

### SPECIFICATIONS

| PRODUCT ID     | BIO-SFL-001                                                                          |
|----------------|--------------------------------------------------------------------------------------|
| CONTENT        | ThermaLeaf® Inherently Fire Retardant Foliage, Soundcore® Recycled PET Acoustic Felt |
| DURABILITY     | Impact resistant, shock absorbant                                                    |
| WEATHERING     | Non-deteriorating, non-hygroscopic, colorfast                                        |
| MAINTENANCE    | Clean with vacuum or light dusting                                                   |
| WARRANTY       | Comes with industry-leading standard warranty                                        |
| ENVIRONMENTAL  | LEEDv4, VOC free, 100% recyclable, non-toxic, non-allergenic, anti-microbial         |
| INSTALLATION   | Plantscape Installation Systems are product specific                                 |
| ACOUSTICS      | Provides acoustic dampening                                                          |
| FLAMMABILITY   | ASTM E84: Class A                                                                    |
| SUSTAINABILITY | Made from 60% recycled content and is 100% recyclable                                |