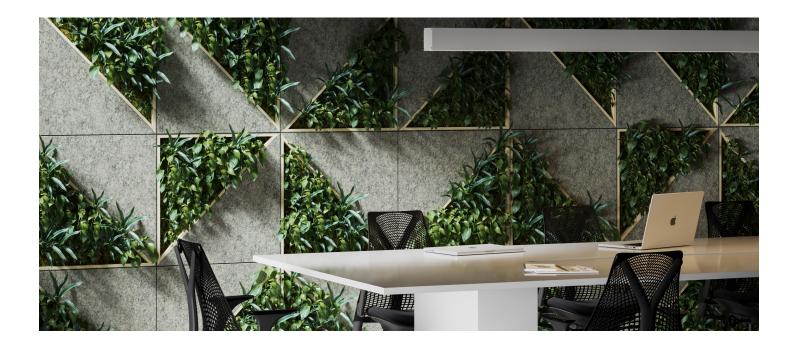

#### INTRODUCTION

The Plantscape Soft Leaf collection is a completely customizable art installation for your space. It features an array of larger than life leaves which are to be mounted either to a wall or ceiling. They can priovide shade as well as noise reduction while also bringing a sense of life to any space. Let Soft Leaf transform your space into a light and airy hub for human connection.

### EXPERIENCE AIRINESS

Feel the leaves falling around you without making a sound. They dance through the sky as they are alive. Follow their path and notice its curves. Feel transformed into an object just as light and float alongside them.