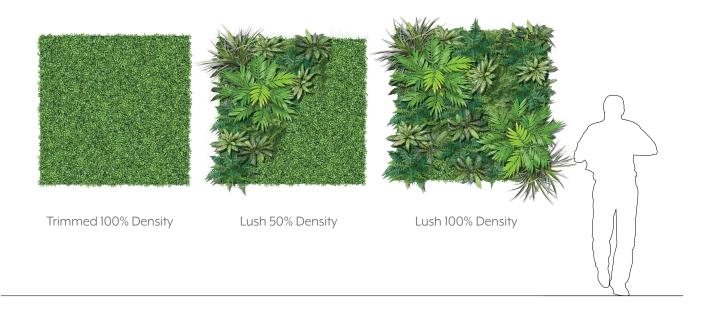

#### **GREENERY CONFIGURATIONS**

#### THERMALEAF® FOLIAGE SYSTEMS

We offer foliage systems for every project and environment type, ranging from live plants to preserved options, to long-lasting replica greenery. Interior vegetation must pass strict fire codes, and ThermaLeaf® greenery ensures fire code compliance as the safest commercially available foliage - that means complete design flexibility with guaranteed feasibility.

#### REPLICA GREENERY

Replica greenery is the most versatile indoor foliage system, with a massive variety of plant types that can be mixed and matched regardless of atmospheric conditions.