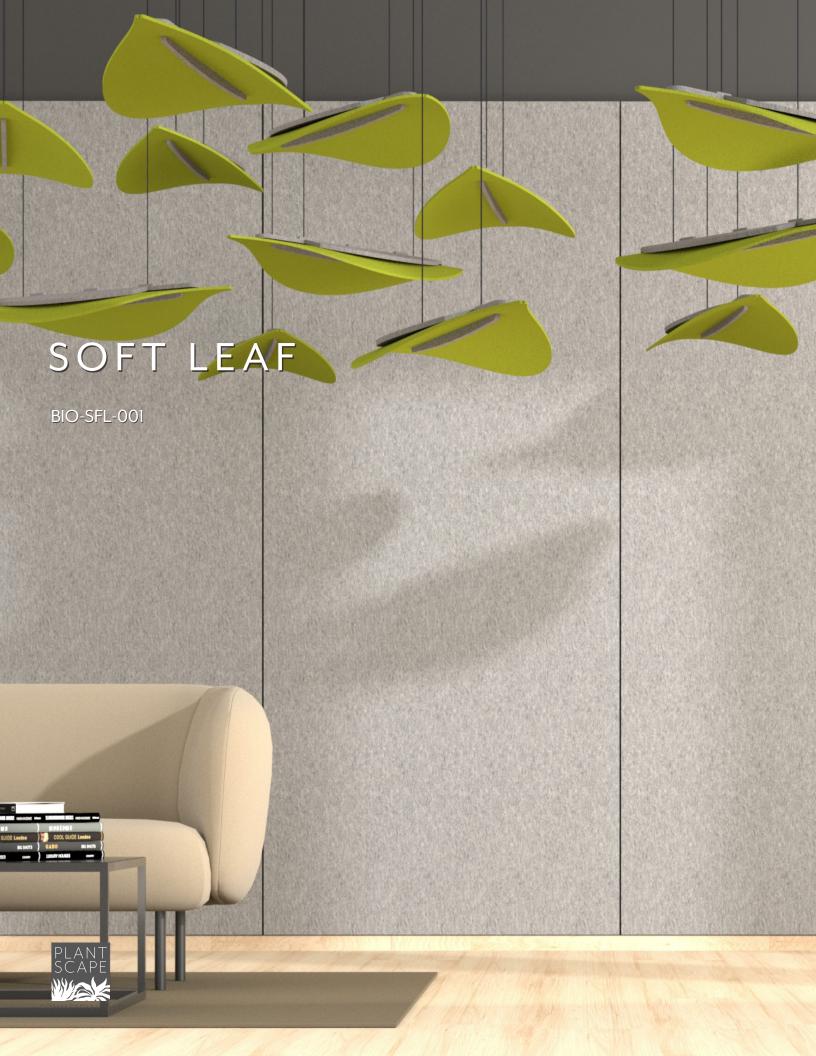

#### INTRODUCTION

The Plantscape Soft Leaf collection is a completely customizable art installation for your space. It features an array of larger than life leaves which are to be mounted either to a wall or ceiling. They can priovide shade as well as noise reduction while also bringing a sense of life to any space. Let Soft Leaf transform your space into a light and airy hub for human connection.

### EXPERIENCE AIRINESS

Feel the leaves falling around you without making a sound. They dance through the sky as they are alive. Follow their path and notice its curves. Feel transformed into an object just as light and float alongside them.

### SPECIFICATIONS

| PRODUCT ID     | BIO-SFL-001                                                                          |
|----------------|--------------------------------------------------------------------------------------|
| CONTENT        | ThermaLeaf® Inherently Fire Retardant Foliage, Soundcore® Recycled PET Acoustic Felt |
| DURABILITY     | Impact resistant, shock absorbant                                                    |
| WEATHERING     | Non-deteriorating, non-hygroscopic, colorfast                                        |
| MAINTENANCE    | Clean with vacuum or light dusting                                                   |
| WARRANTY       | Comes with industry-leading standard warranty                                        |
| ENVIRONMENTAL  | LEEDv4, VOC free, 100% recyclable, non-toxic, non-allergenic, anti-microbial         |
| INSTALLATION   | Plantscape Installation Systems are product specific                                 |
| ACOUSTICS      | Provides acoustic dampening                                                          |
| FLAMMABILITY   | ASTM E84: Class A                                                                    |
| SUSTAINABILITY | Made from 60% recycled content and is 100% recyclable                                |