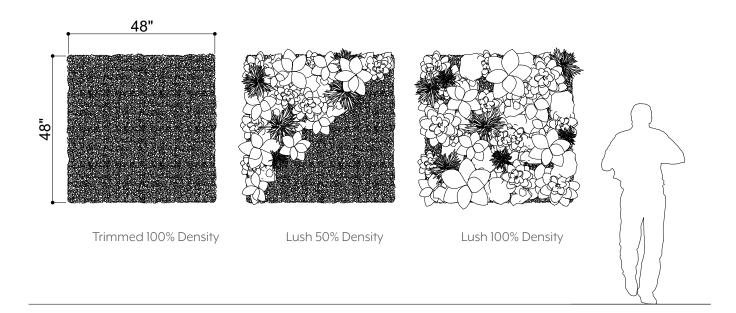

#### **GREENERY CONFIGURATIONS**

#### THERMALEAF® FOLIAGE SYSTEMS

We offer foliage systems for every project and environment type, ranging from live plants to preserved options, to long-lasting replica greenery. Interior vegetation must pass strict fire codes, and ThermaLeaf® greenery ensures fire code compliance as the safest commercially available foliage - that means complete design flexibility with guaranteed feasibility.

#### REPLICA GREENERY

Replica greenery is the most versatile indoor foliage system, with a massive variety of plant types that can be mixed and matched regardless of atmospheric conditions.